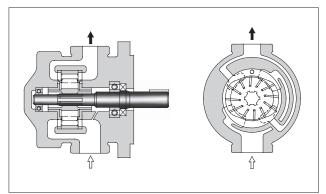

## Single Vane Pumps

Offering stable performance and a wide range of output flow rates, it is widely used as a hydraulic actuation source.

Graphic Symbol