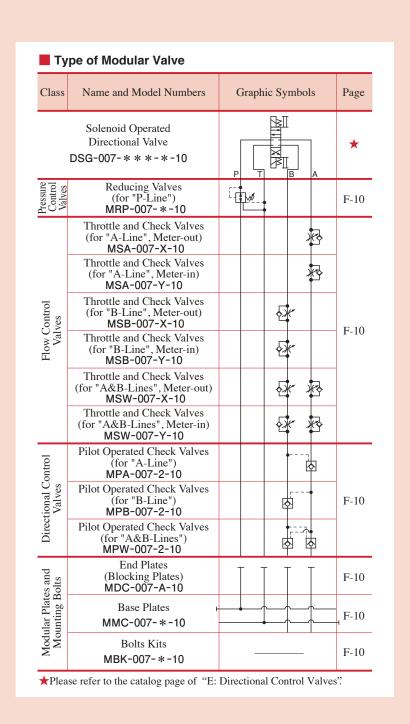

# 007 Series Modular Valves

<sup>•</sup> Further information about 007 series modular valves, please consult your Yuken representative.

# **Reducing Modular Valves**

# Throttle and Check Modular Valves

### Specifications

| Model Numbers | Max. Operating Pressure<br>MPa | Max. Flow<br>L/min |
|---------------|--------------------------------|--------------------|
| MRP-007-*-10  | 25                             | 15                 |

### Specifications

| Model Numbers    | Max. Operating Pressure<br>MPa | Max. Flow<br>L/min |
|------------------|--------------------------------|--------------------|
| MS * -007- * -10 | 25                             | 15                 |

# **Pilot Operated Check Modular Valves**

### Specifications

| Model Numbers  | Max. Operating Pressure<br>MPa | Max. Flow<br>L/min |
|----------------|--------------------------------|--------------------|
| MP * -007-2-10 | 25                             | 15                 |

### **End Plates**

Blocking plates are used for auxiliary mounting surface or for closing unnecessary circuits.

| Model Numbers | Max. Operating Pressure MPa |
|---------------|-----------------------------|
| MDC-007-A-10  | 25                          |

# **Base Plates For Modular Valves**

### Specifications

| Model Numbers | Max. Operating Pressure MPa |
|---------------|-----------------------------|
| MMC-007-*-10  | 25                          |

# Mounting Bolt Kits For Modular Valves

To mount the valves, four M4 bolts are used. The combination of valves varies with circuits. So, we have several mounting bolt kits suitable for different valve combinations.

Model Numbers
MBK-007-\*-10