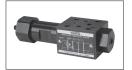

# **Reducing Modular Valves**

### Specifications

| Model Numbers | Max. Operating Pressure<br>MPa | Max. Flow<br>L/min |
|---------------|--------------------------------|--------------------|
| MRP-007-*-10  | 25                             | 15                 |