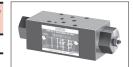

# Throttle and Check Modular Valves

### Specifications

| Model Numbers    | Max. Operating Pressure<br>MPa | Max. Flow<br>L/min |
|------------------|--------------------------------|--------------------|
| MS * -007- * -10 | 25                             | 15                 |